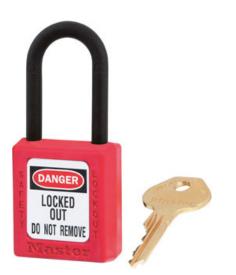

### **Personal Danger Locks**

Provide <u>YOU</u> with personal protection;
Are individually keyed and Red in colour;
Personnel cannot use another person's personal lock and tag
Personnel cannot remove another person's personal lock and
tag (except under specific circumstances)
Must be removed at the end of shift, end of task or when leaving site