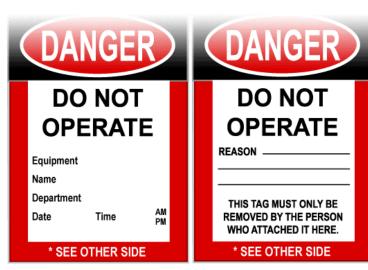

#### **Personal Danger tags:**

Are to be completed in full

Must be removed at the end of the shift,
end of task or when leaving site

Paper tags are to be destroyed after use